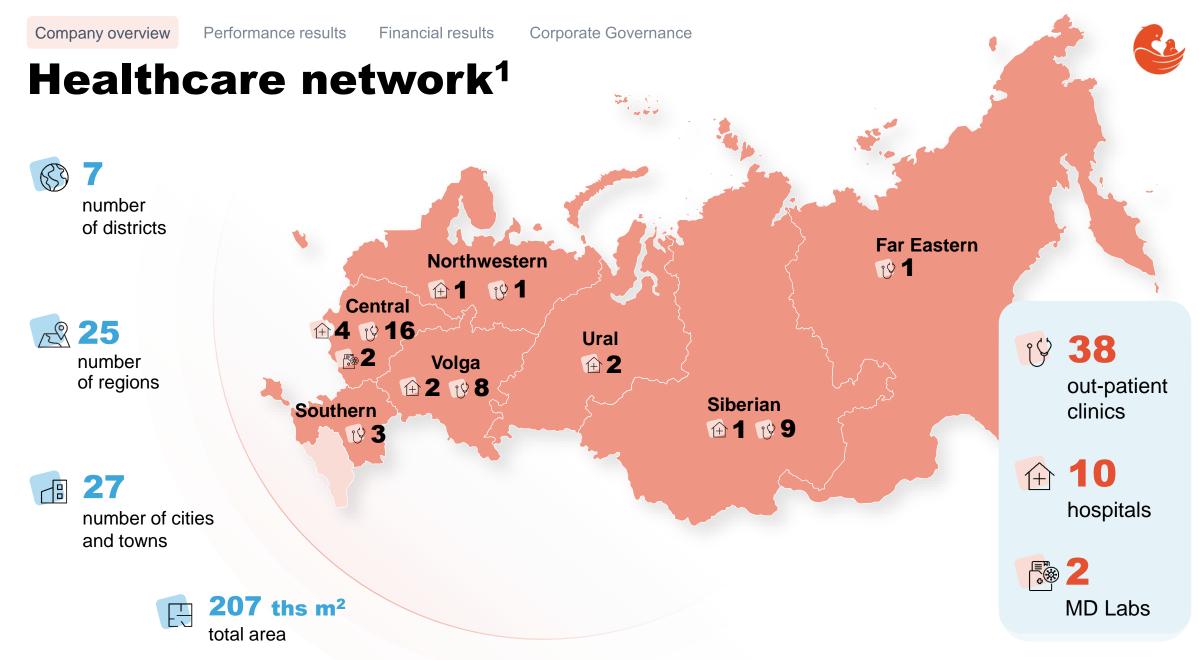

## **MD Medical Group today**

#### **#1 federal network of affordable healthcare in Russia** -

by cities of presence and number of employees

medical specializations

**EBITDA** margin

1H2022

of presence

total number of facilities

employees

#### **Stable financial position**

driven by sustainable EBITDA margin and low leverage

Net Cash position 1H2022

**77**%

level of out-ofpocket payment

unique patients 1H2022

ដូបិដ

A wide range of highquality medical services

High level of out-ofpocket payment

Vertically integrated system supported by technological and educational initiatives

<sup>1</sup>As of publication date <sup>2</sup>As of 30.06.2022