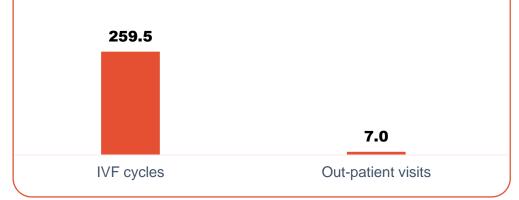

2022









## **Successful service diversification strategy**



#### **Business Growth Dynamics**

#### **Revenue dynamic, RUB bn**



#### EBITDA dynamic, RUB bn



#### **Core achievements**

#### 

In 1H2022, the **Revenue growth** was mainly driven by a stable **demand for IVF** in Moscow and the Moscow Region (revenue up 26.4% y-o-y), on-target capacity utilisation rates at **regional hospitals** (revenue up 12.4% y-oy), and strong performance of new projects – **MD Lakhta** and the **medical cluster in Tyumen. Efficient cost control** allowed maintain a **strong EBITDA margin** of 29.3%



# Performance results

#### **Hospitals in Moscow**





#### Hospitals in Moscow. Key operational results





#### **Out-patient clinics in Moscow and Moscow region**

1H2022 y/y

46.4%







#### **Clinics in Moscow and MR. Key operational results**







#### **Hospitals in regions**



Wide range of first class medical services in regions









#### Hospitals in regions. Key operational results





<sup>1</sup>The main factor in reducing the utilization rate of hospitals is the opening of new facilities (MD Lakhta and MD Tyumen-2)

Financial results

Performance results





**High-end medical services** for checks and treatments in a "Close to home" format







#### **Clinics in regions. Key operational results**





# Financial results



#### Profit and losses statement, RUB mn

|                                                                  | 1H2021  | 1H2022  | YoY growth |
|------------------------------------------------------------------|---------|------