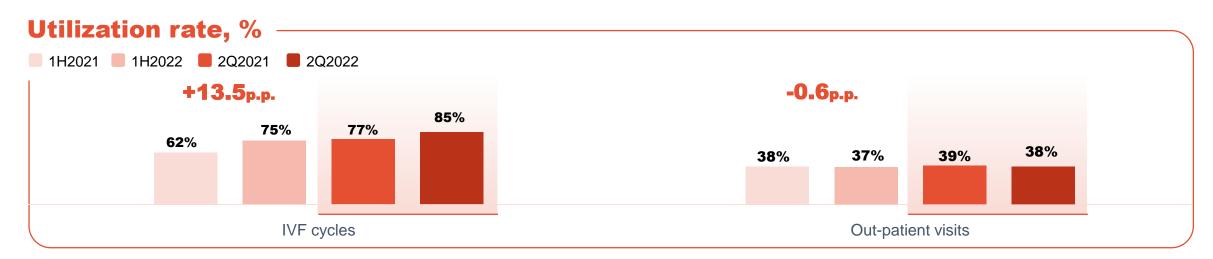

#### Hospitals in regions. Key operational results

<sup>1</sup>The main factor in reducing the utilization rate of hospitals is the opening of new facilities (MD Lakhta and MD Tyumen-2)

Financial results