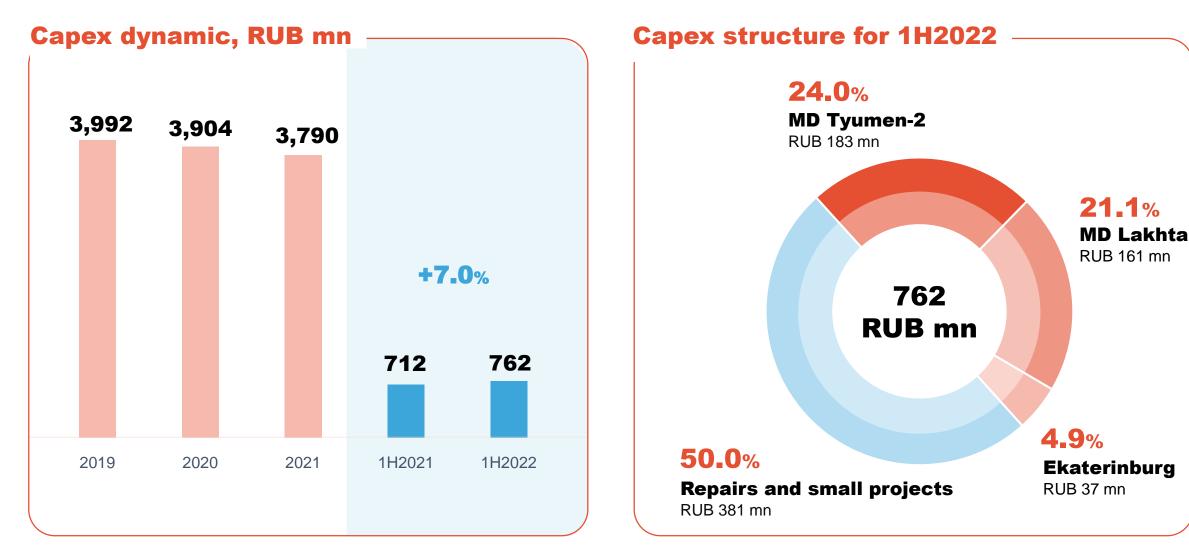

|
|    | 2019                       | 2020                    | 2021                              | 1H2022                        |



#### **Key highlights**

#### 

Stable financial position due to a strong cash balance. Net Cash position as of 1H2022 = RUB 85 mn

Low currency risk = no debt denominated in foreign currency

In Q3 2022, Group repaid the loan to VTB ahead of schedule by settling all outstanding obligations in the amount of RUB 2,166 mln

<sup>1</sup>Repayment schedule of bank loans is reflected in accordance with the schedule as of the end of 1H2022 In Q3 2022, Group repaid the loan it had taken out from VTB bank in 2018 by settling all outstanding obligations in the amount of RUB 2,166 mln ahead of schedule



#### **Free cash flow**





## **Capex highlights**





## **New projects overview – hospitals**

|                    | LAUNCHED                                         |                                                | PLANNING AND DESIGN STAGE                                              |                             |                                     |  |
|--------------------|--------------------------------------------------|------------------------------------------------|------------------------------------------------------------------------|-----------------------------|-------------------------------------|--|
|                    |                                                  |                                                |                                                                        |