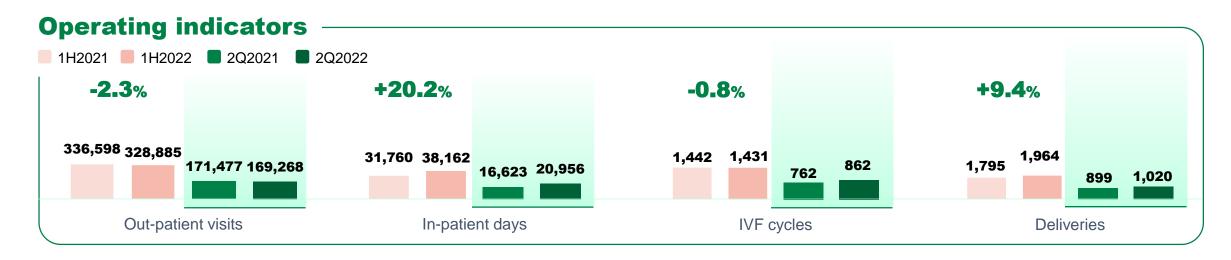

## **Key operational results**

 In-patients days
 -7.4%

 117,514
 -7.4%

 79,689
 76,587
 70,937

 2019
 2020
 2021
 1H2021
 1H2022

#### 

In 1H2022, the **Revenue growth** was mainly driven by a stable **demand for IVF** in Moscow and the Moscow Region (revenue up 26.4% y-o-y), on-target capacity utilisation rates at **regional hospitals** (revenue up 12.4% y-oy), and strong performance of new projects – **MD Lakhta** and the **medical cluster in Tyumen. Efficient cost control** allowed maintain a **strong EBITDA margin** of 29.3%