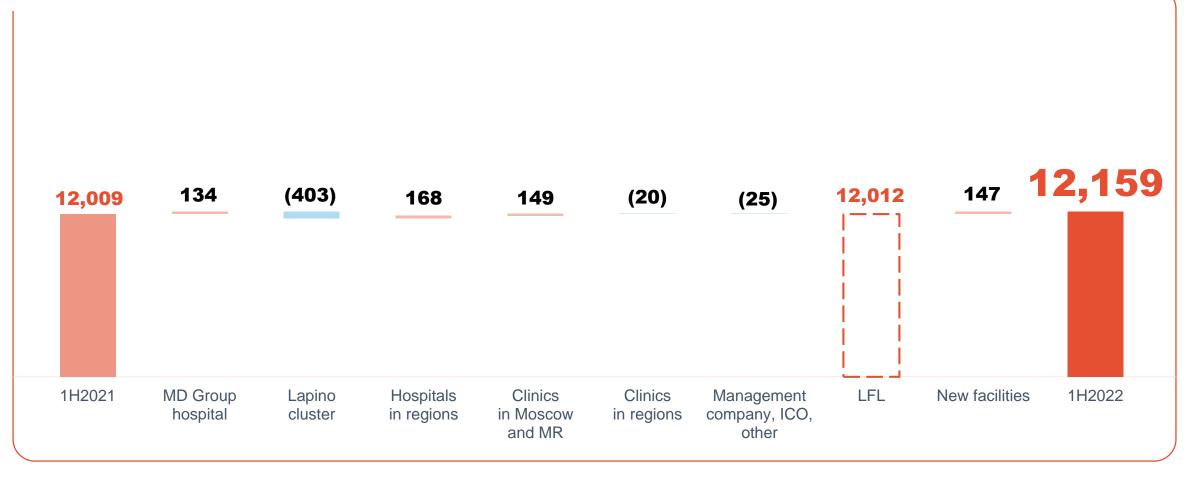

#### Profit and losses statement, RUB mn

|                                                                  | 1H2021  | 1H2022  | YoY growth |
|------------------------------------------------------------------|---------|---------|------------|
| Revenue                                                          | 12,009  | 12,159  | 1.3%       |
| Cost of sales                                                    | (7,459) | (7,644) | 2.5%       |
| Gross profit                                                     | 4,550   | 4,514   | (0.8%)     |
| Gross margin,%                                                   | 37.9%   | 37.1%   | (0.8p.p.)  |
| SG&A                                                             | (1,594) | (1,773) | 11.2%      |
| Other income / (loss), net                                       | 22      | (13)    | n/a        |
| EBITDA                                                           | 3,777   | 3,559   | (5.8%)     |
| EBITDA margin,%                                                  | 31.5%   | 29.3%   | (2.2p.p.)  |
| Depreciation and Amortization and other adjustments <sup>1</sup> | (800)   | (2,117) | 164.8%     |
| EBIT                                                             | 2,977   | 1,442   | (51.6%)    |
| FX loss                                                          | (42)    | (198)   | 369.1%     |
| Net finance expenses                                             | (242)   | (134)   | (44.5%)    |
| Profit before tax                                                | 2,693   | 1,110   | (58.8%)    |
| Taxes                                                            | (6)     | (3)     | (37.2%)    |
| Adjusted Net income <sup>1</sup>                                 | 2,643   | 2,393   | (9.4%)     |
| Adjusted Net income margin,%                                     | 22.4%   | 19.7%   | (2.7p.p.)  |

#### **Revenue decomposition**

#### Bridge analysis<sup>1</sup>, RUB mn