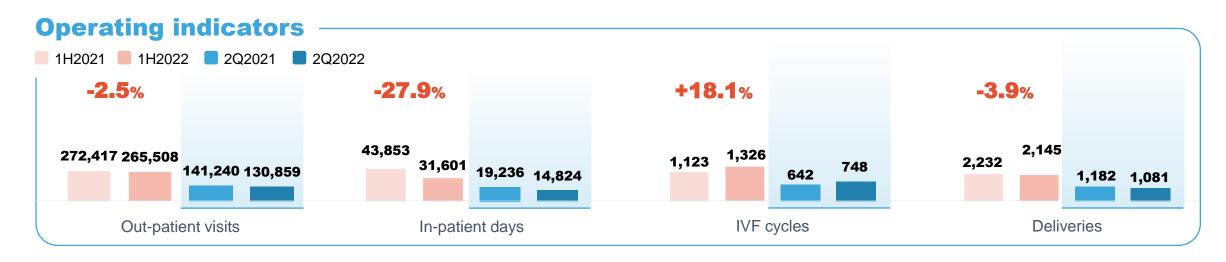

## **Key operational results**

 In-patients days
 -7.4%

 117,514
 -7.4%

 79,689
 76,587
 70,937

 2019
 2020
 2021
 1H2021
 1H2022