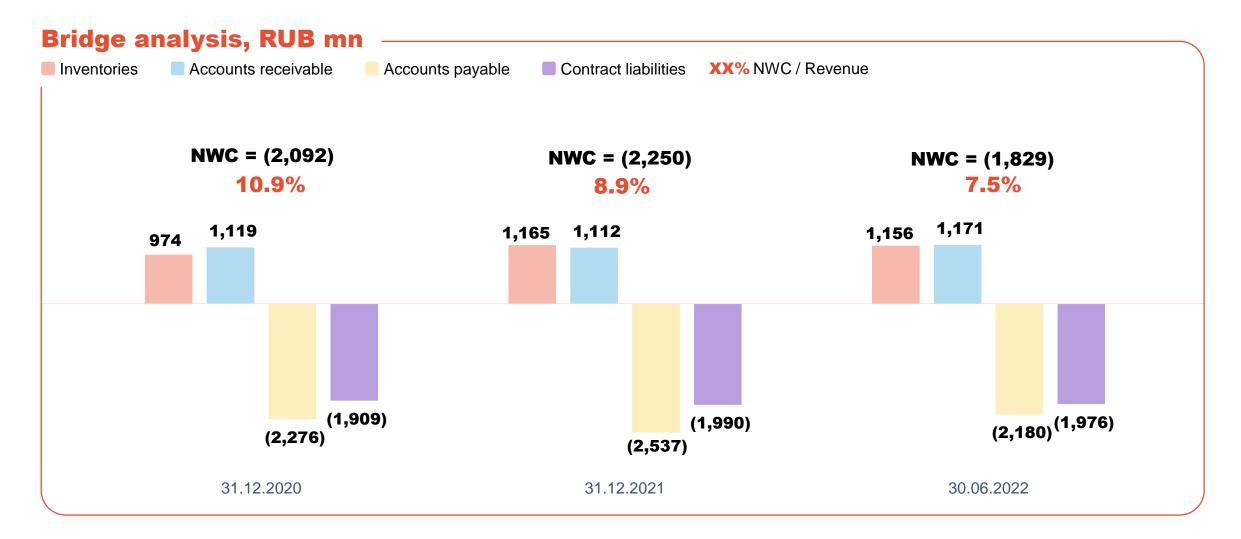

| 2H2022                         | 2H2022                    | 2H2022                      |

## **Working capital highlights**





## **Management overview**



Mark Kurtser Founder, CEO and

PhD in medical science, Member of Russian Academy of Science



Member of the Board of Directors



as Head of Financial

Control and Treasury

in finance

13 years

Joined the Group in 2013

Joined the Group in 2019 as Director of Procurement





Sergey Arabadzhyan Medical Director for Technology Innovation

PhD in medical science. Assistant Professor





**Konoplev Boris** General Director of Lapino Medical Cluster

Practicing obstetriciangynecologist





**Yakunina Natalia** Medical Director, Head of outpatient clinics, **General Director** of clinical hospital in Ufa

**Balashova Elena** 

Chief Operating Officer

PhD in medical science



PhD in medical science



Yulia Kutakova Medical Director for Orga-

nizational