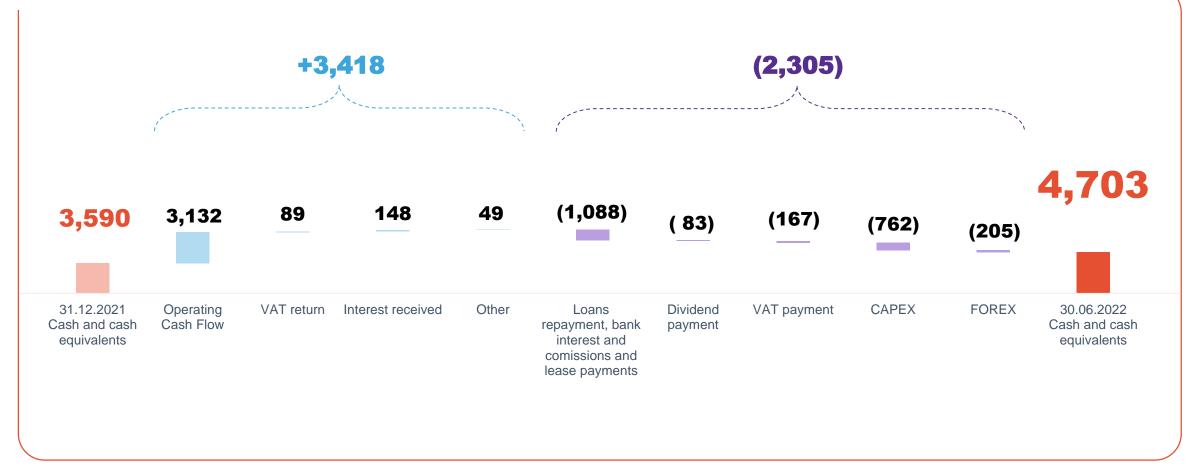

| (4,703)                       |
|    | 2019                       | 2020                    | 2021                              | 1H2022                        |



#### **Key highlights**

#### 

Stable financial position due to a strong cash balance. Net Cash position as of 1H2022 = RUB 85 mn

Low currency risk = no debt denominated in foreign currency

In Q3 2022, Group repaid the loan to VTB ahead of schedule by settling all outstanding obligations in the amount of RUB 2,166 mln

<sup>1</sup>Repayment schedule of bank loans is reflected in accordance with the schedule as of the end of 1H2022 In Q3 2022, Group repaid the loan it had taken out from VTB bank in 2018 by settling all outstanding obligations in the amount of RUB 2,166 mln ahead of schedule



#### **Free cash flow**





## **Capex highlights**





## **New projects overview – hospitals**

|                    | LAUNCHED                                         |                                                | PLANNING AND DESIGN STAGE                                              |                             |                                     |  |
|--------------------|--------------------------------------------------|------------------------------------------------|------------------------------------------------------------------------|-----------------------------|-------------------------------------|--|
|                    |                                                  |                                                |