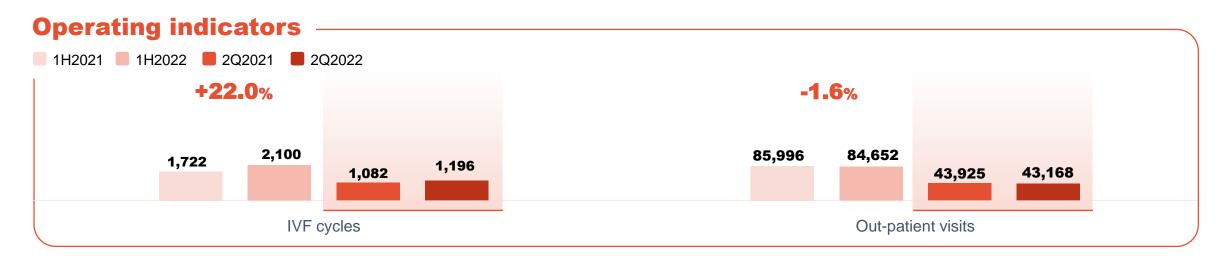

## **Key operational results**

 In-patients days
 -7.4%

 117,514
 -7.4%

 79,689
 76,587
 70,937

 2019
 2020
 2021
 1H2021
 1H2022

#### 

In 1H2022, the **Revenue growth** was mainly driven by a stable **demand for IVF** in Moscow and the Moscow Region (revenue up 26.4% y-o-y), on-target capacity utilisation rates at **regional hospitals** (revenue up 12.4% y-oy), and strong performance of new projects – **MD Lakhta** and the **medical cluster in Tyumen. Efficient cost control** allowed maintain a **strong EBITDA margin** of 29.3%