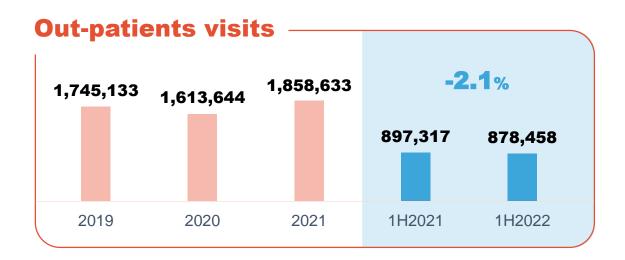

## **Key operational results**

 In-patients days
 -7.4%

 117,514
 -7.4%

 79,689
 76,587
 70,937

 2019
 2020
 2021
 1H2021
 1H2022