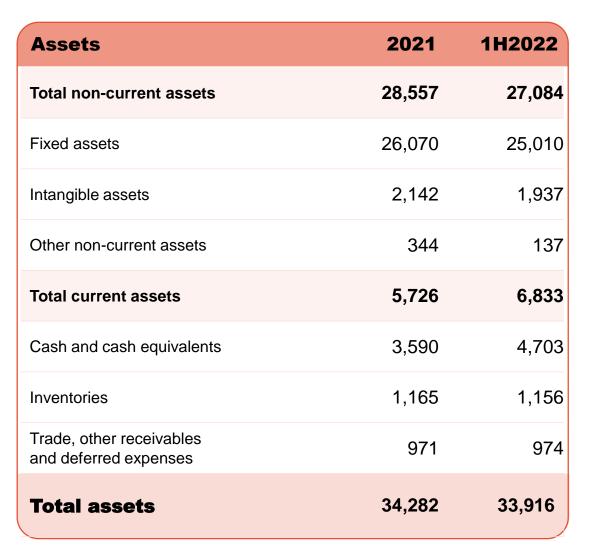

#### **Balance sheet<sup>1</sup>, RUB mn**

| Equity and liabilities              | 2021   | 1H2022 |
|-------------------------------------|--------|--------|
| Total long-term liabilities         | 4,818  | 3,891  |
| Long-term debt                      | 3,727  | 2,943  |
| Contract liabilities                | 460    | 402    |
| Trade and other payables            | 625    | 547    |
| Other long-term liabilities         | 6      | 1      |
| Total current liabilities           | 6,367  | 5,898  |
| Short-term debt                     | 1,786  | 1,677  |
| Current trade<br>and other payables | 3,010  | 2,586  |
| Other current liabilities           | 1,570  | 1,635  |
| Total Equity                        | 23,097 | 24,127 |
| <b>Total Equity and liabilities</b> | 34,282 | 33,916 |

<sup>1</sup>Minor variations in calculation of totals and subtotals are due to rounding of decimals