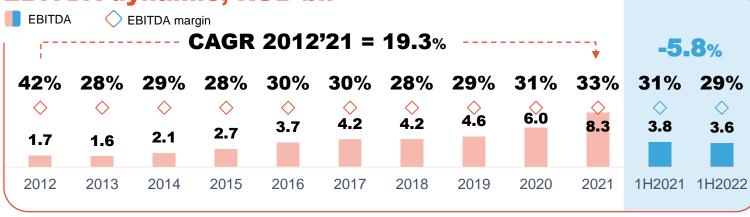

#### **Business Growth Dynamics**

#### EBITDA dynamic, RUB bn

#### 

In 1H2022, the **Revenue growth** was mainly driven by a stable **demand for IVF** in Moscow and the Moscow Region (revenue up 26.4% y-o-y), on-target capacity utilisation rates at **regional hospitals** (revenue up 12.4% y-oy), and strong performance of new projects – **MD Lakhta** and the **medical cluster in Tyumen. Efficient cost control** allowed maintain a **strong EBITDA margin** of 29.3%