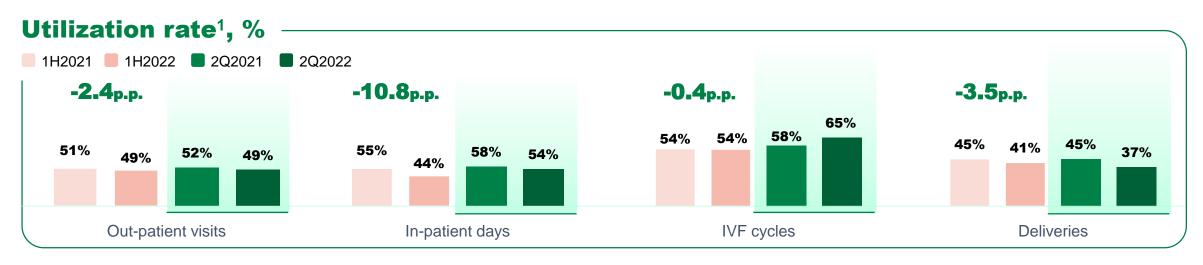

#### Hospitals in regions. Key operational results

<sup>1</sup>The main factor in reducing the utilization rate of hospitals is the opening of new facilities (MD Lakhta and MD Tyumen-2)

Financial results