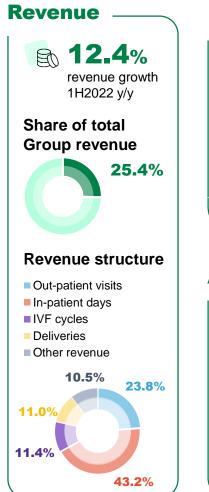

, RUB bn



#### **Core achievements**

#### 

In 1H2022, the **Revenue growth** was mainly driven by a stable **demand for IVF** in Moscow and the Moscow Region (revenue up 26.4% y-o-y), on-target capacity utilisation rates at **regional hospitals** (revenue up 12.4% y-oy), and strong performance of new projects – **MD Lakhta** and the **medical cluster in Tyumen. Efficient cost control** allowed maintain a **strong EBITDA margin** of 29.3%



# Performance results

#### **Hospitals in Moscow**





#### Hospitals in Moscow. Key operational results





#### **Out-patient clinics in Moscow and Moscow region**

1H2022 y/y

46.4%







#### **Clinics in Moscow and MR. Key operational results**







#### **Hospitals in regions**



Wide range of first class medical services in regions









#### Hospitals in regions. Key operational results





<sup>1</sup>The main factor in reducing the utilization rate of hospitals is the opening of new facilities (MD Lakhta and MD Tyumen-2)

Financial results

Performance results





**High-end medical services** for checks and treatments in a "Close to home" format







#### **Clinics in regions. Key operational results**





# Financial results



#### Profit and losses statement, RUB mn

|                                                                  | 1H2021  | 1H2022  | YoY growth |
|------------------------------------------------------------------|---------|---------|------------|
| Revenue                                                          | 12,009  | 12,159  | 1.3%       |
| Cost of sales