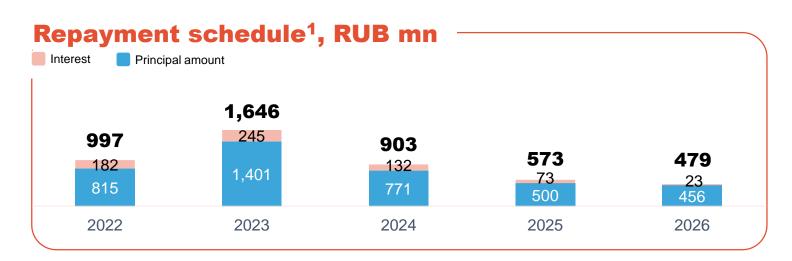

## **Debt portfolio**

#### Net debt, RUB mn

| Ca | sh and short term bank dep | oosits Debt XX Net Debt | t/(Net Cash position) Xx Net Debt | /(Net Cash position) / EBITDA |
|----|----------------------------|-------------------------|-----------------------------------|-------------------------------|
|    | <b>0.8</b> ×               | <b>0.5</b> ×            | <b>0.2</b> ×                      | <b>0.0</b> ×                  |
|    | 3,530                      | 2,943                   | 1,924                             | (85)                          |
|    | 7,098                      | 6,818                   | 5,513                             | 4,619                         |
|    | (3,568)                    | (3,875)                 | (3,590)                           | (4,703)                       |
|    | 2019                       | 2020                    | 2021                              | 1H2022                        |

#### 

Stable financial position due to a strong cash balance. Net Cash position as of 1H2022 = RUB 85 mn

Low currency risk = no debt denominated in foreign currency

In Q3 2022, Group repaid the loan to VTB ahead of schedule by settling all outstanding obligations in the amount of RUB 2,166 mln

<sup>1</sup>Repayment schedule of bank loans is reflected in accordance with the schedule as of the end of 1H2022 In Q3 2022, Group repaid the loan it had taken out from VTB bank in 2018 by settling all outstanding obligations in the amount of RUB 2,166 mln ahead of schedule