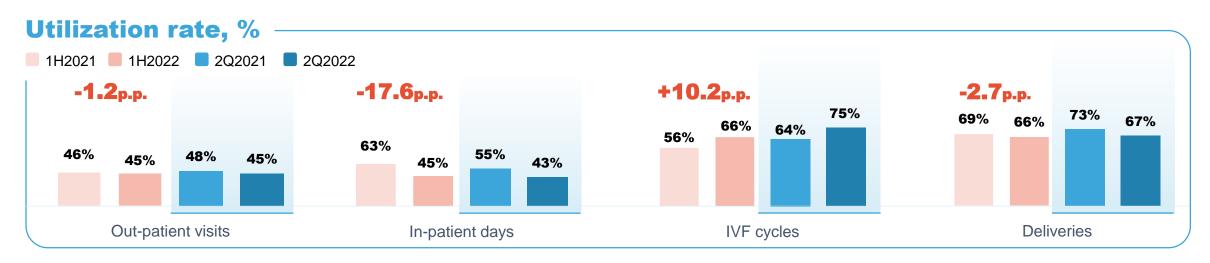

#### Hospitals in regions. Key operational results

<sup>1</sup>The main factor in reducing the utilization rate of hospitals is the opening of new facilities (MD Lakhta and MD Tyumen-2)

Financial results