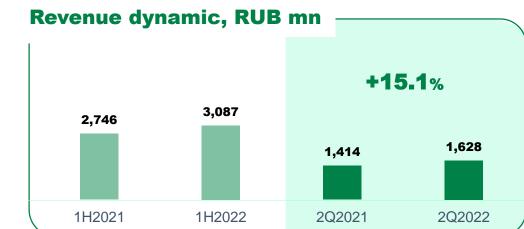

#### **Revenue dynamic, RUB bn**

#### 

In 1H2022, the **Revenue growth** was mainly driven by a stable **demand for IVF** in Moscow and the Moscow Region (revenue up 26.4% y-o-y), on-target capacity utilisation rates at **regional hospitals** (revenue up 12.4% y-oy), and strong performance of new projects – **MD Lakhta** and the **medical cluster in Tyumen. Efficient cost control** allowed maintain a **strong EBITDA margin** of 29.3%