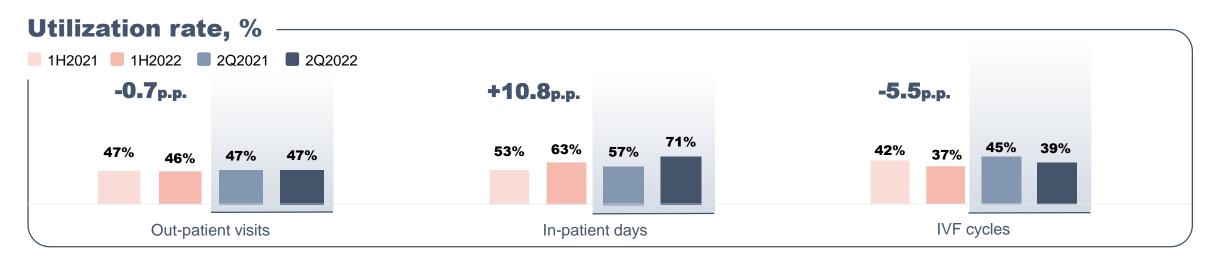

## **Key operational results**

 In-patients days
 -7.4%

 117,514
 -7.4%

 79,689
 76,587
 70,937

 2019
 2020
 2021
 1H2021
 1H2022

#### Hospitals in Moscow. Key operational results

#### **Clinics in Moscow and MR. Key operational results**

#### Hospitals in regions. Key operational results

<sup>1</sup>The main factor in reducing the utilization rate of hospitals is the opening of new facilities (MD Lakhta and MD Tyumen-2)

Financial results

#### **Clinics in regions. Key operational results**