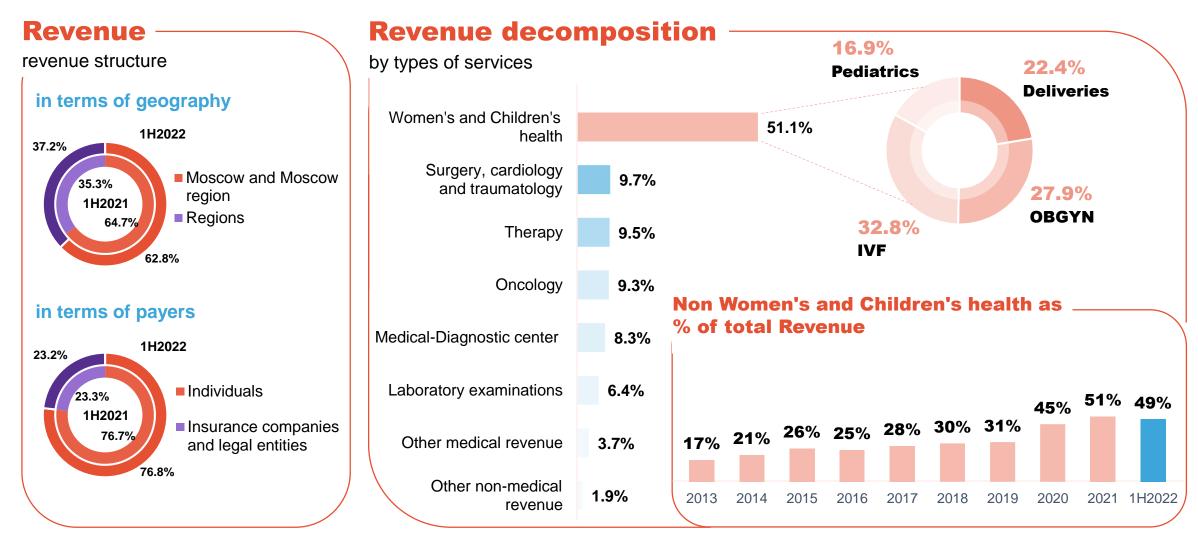

#### **Revenue decomposition**

#### 

In 1H2022, the **Revenue growth** was mainly driven by a stable **demand for IVF** in Moscow and the Moscow Region (revenue up 26.4% y-o-y), on-target capacity utilisation rates at **regional hospitals** (revenue up 12.4% y-oy), and strong performance of new projects – **MD Lakhta** and the **medical cluster in Tyumen. Efficient cost control** allowed maintain a **strong EBITDA margin** of 29.3%