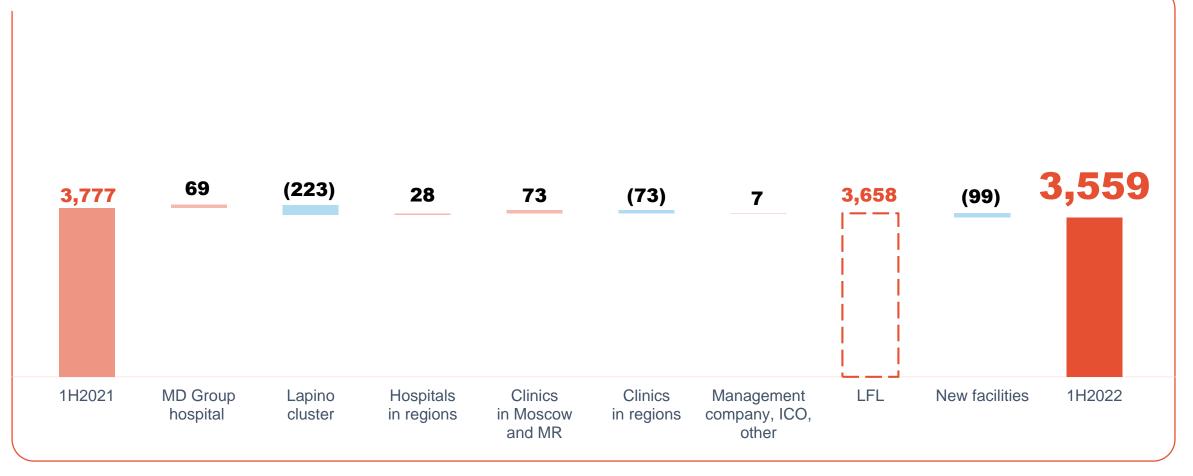

## **EBITDA** decomposition

#### Bridge analysis<sup>1</sup>, RUB mn -

#### 

In 1H2022, the **Revenue growth** was mainly driven by a stable **demand for IVF** in Moscow and the Moscow Region (revenue up 26.4% y-o-y), on-target capacity utilisation rates at **regional hospitals** (revenue up 12.4% y-oy), and strong performance of new projects – **MD Lakhta** and the **medical cluster in Tyumen. Efficient cost control** allowed maintain a **strong EBITDA margin** of 29.3%