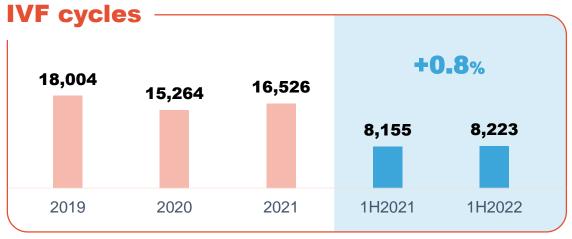

#### 

In 1H2022, the **Revenue growth** was mainly driven by a stable **demand for IVF** in Moscow and the Moscow Region (revenue up 26.4% y-o-y), on-target capacity utilisation rates at **regional hospitals** (revenue up 12.4% y-oy), and strong performance of new projects – **MD Lakhta** and the **medical cluster in Tyumen. Efficient cost control** allowed maintain a **strong EBITDA margin** of 29.3%