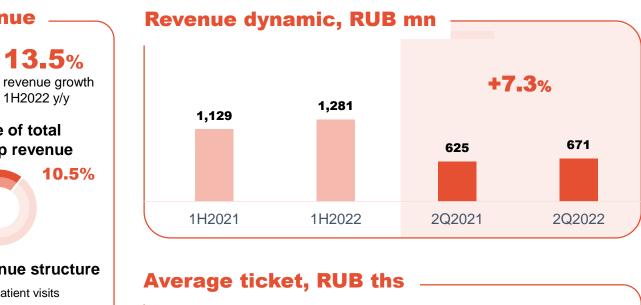

#### 

In 1H2022, the **Revenue growth** was mainly driven by a stable **demand for IVF** in Moscow and the Moscow Region (revenue up 26.4% y-o-y), on-target capacity utilisation rates at **regional hospitals** (revenue up 12.4% y-oy), and strong performance of new projects – **MD Lakhta** and the **medical cluster in Tyumen. Efficient cost control** allowed maintain a **strong EBITDA margin** of 29.3%

#### **Out-patient clinics in Moscow and Moscow region**

1H2022 y/y

46.4%