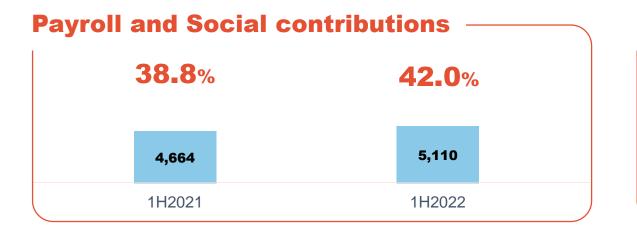

## Key expenses, RUB mn

X% as of total Revenue

<sup>1</sup>Functional expenses include marketing, IT, client service costs, staff training and communication services

Financial results Corpora