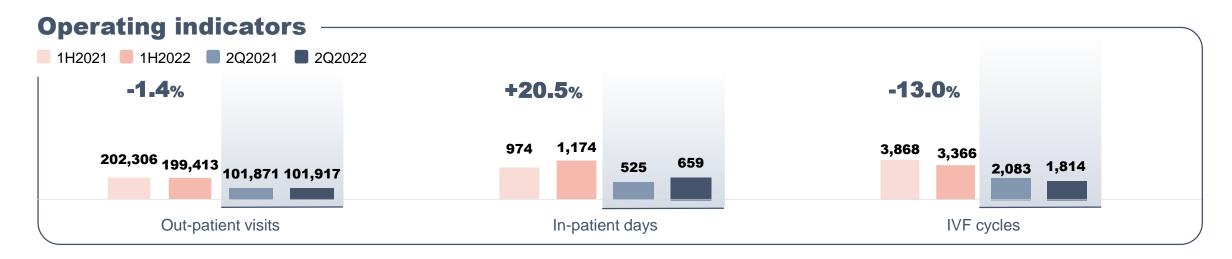

## **Key operational results**

 In-patients days
 -7.4%

 117,514
 -7.4%

 79,689
 76,587
 70,937

 2019
 2020
 2021
 1H2021
 1H2022

#### Hospitals in Moscow. Key operational results

#### **Clinics in Moscow and MR. Key operational results**

#### Hospitals in regions. Key operational results

<sup>1</sup>The main factor in reducing the utilization rate of hospitals is the opening of new facilities (MD Lakhta and MD Tyumen-2)

Financial results

#### **Clinics in regions. Key operational results**