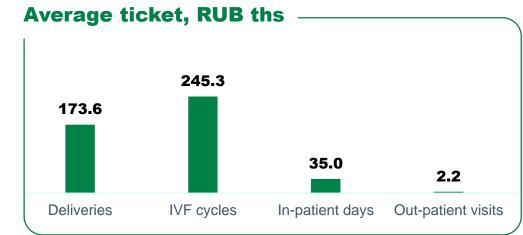

B bn



#### **Core achievements**

#### 

In 1H2022, the **Revenue growth** was mainly driven by a stable **demand for IVF** in Moscow and the Moscow Region (revenue up 26.4% y-o-y), on-target capacity utilisation rates at **regional hospitals** (revenue up 12.4% y-oy), and strong performance of new projects – **MD Lakhta** and the **medical cluster in Tyumen. Efficient cost control** allowed maintain a **strong EBITDA margin** of 29.3%



# Performance results

#### **Hospitals in Moscow**





#### Hospitals in Moscow. Key operational results





#### **Out-patient clinics in Moscow and Moscow region**

1H2022 y/y

46.4%







#### **Clinics in Moscow and MR. Key operational results**







#### **Hospitals in regions**



Wide range of first class medical services in regions









#### Hospitals in regions. Key operational results





<sup>1</sup>The main factor in reducing the utilization rate of hospitals is the opening of new facilities (MD Lakhta and MD Tyumen-2)

Financial results

Performance results





**High-end medical services** for checks and treatments in a "Close to home" format







#### **Clinics in regions. Key operational results**





# Financial results



#### Profit and losses statement, RUB mn

|                                                                  | 1H2021  | 1H2022  | YoY growth |
|------------------------------------------------------------------|---------|---------|------------|
| Revenue                                                          | 12,009  | 12,159  | 1.3%       |
| Cost of sales