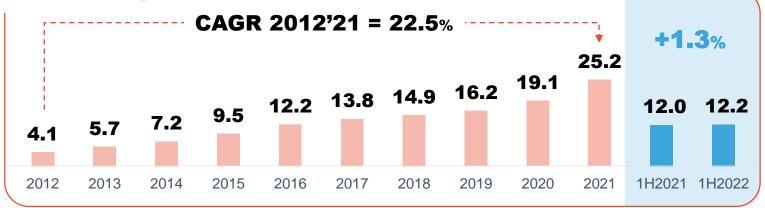

#### 

In 1H2022, the **Revenue growth** was mainly driven by a stable **demand for IVF** in Moscow and the Moscow Region (revenue up 26.4% y-o-y), on-target capacity utilisation rates at **regional hospitals** (revenue up 12.4% y-oy), and strong performance of new projects – **MD Lakhta** and the **medical cluster in Tyumen. Efficient cost control** allowed maintain a **strong EBITDA margin** of 29.3%