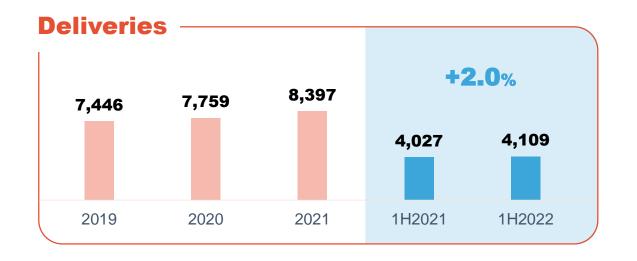

## **Key operational results**

 In-patients days
 -7.4%

 117,514
 -7.4%

 79,689
 76,587
 70,937

 2019
 2020
 2021
 1H2021
 1H2022