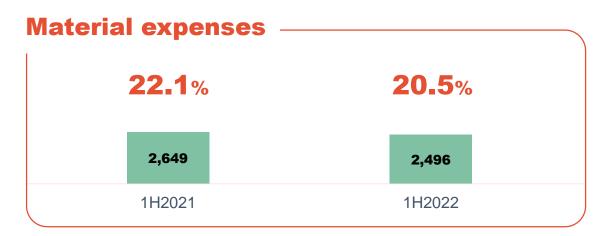

## Key expenses, RUB mn

X% as of total Revenue

<sup>1</sup>Functional expenses include marketing, IT, client service costs, staff training and communication services

Financial results Corpora