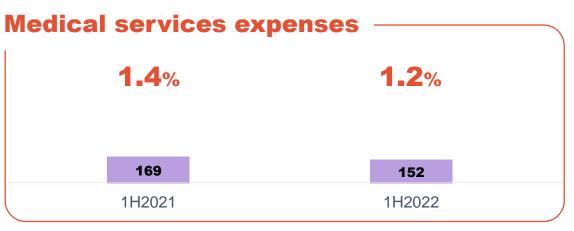

## Key expenses, RUB mn

X% as of total Revenue

<sup>1</sup>Functional expenses include marketing, IT, client service costs, staff training and communication services

Financial results Corpora