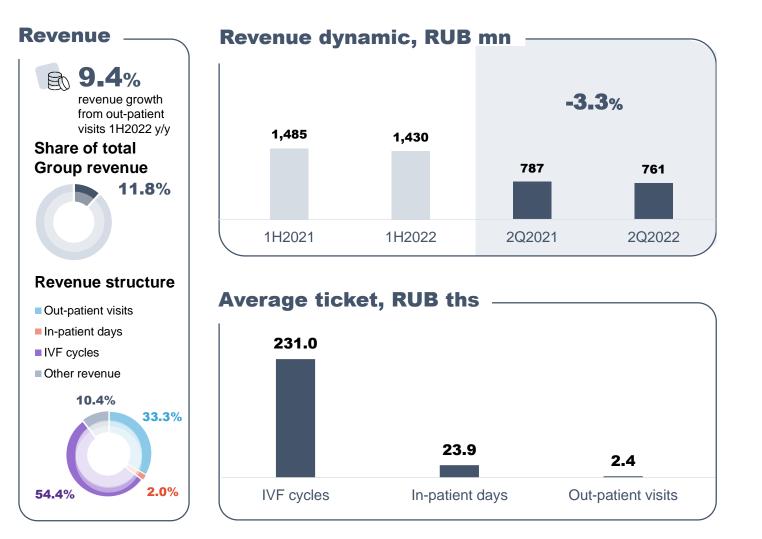

#### **Revenue dynamic, RUB bn**

#### 

In 1H2022, the **Revenue growth** was mainly driven by a stable **demand for IVF** in Moscow and the Moscow Region (revenue up 26.4% y-o-y), on-target capacity utilisation rates at **regional hospitals** (revenue up 12.4% y-oy), and strong performance of new projects – **MD Lakhta** and the **medical cluster in Tyumen. Efficient cost control** allowed maintain a **strong EBITDA margin** of 29.3%

#### **Revenue decomposition**

#### Bridge analysis<sup>1</sup>, RUB mn